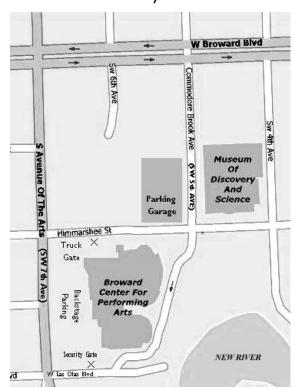

## **MAP & DIRECTIONS**

The Broward Center is conveniently located in the Riverwalk Arts & Entertainment District in downtown Fort Lauderdale, equidistant between Dade and Palm Beach Counties and can be reached by several routes.

## To Backstage Parking Lot:

From Broward Boulevard turn right (South) onto SW 7th Avenue (Avenue of the Arts). Turn left at West Las Olas Blvd (the second light). Take an immediate left into the backstage lot security gate. Push the buzzer to contact guard. Identify yourself and guard will let you enter.

## To Parking Garage and Valet:

Broward Boulevard. Turn South onto SW 5th Avenue. The Arts and Science Parking Garage is on the immediate right, or, proceed straight ahead, cross 2nd Street

(Himmarshee St.) and continue to the top of the hill for valet service.

### North Gate - Trucks going to Loading Dock:

From Broward Boulevard turn South onto SW 5<sup>th</sup> Avenue. Turn right at Second Street (Himmarshee Street). The gate entrance to back-stage lot is on your left. Push the buzzer to contact guard. Identify yourself and guard will let you enter.

# GPS Address (do not us for anything else!)

To the backstage Security gate: To the North Gate (truck & bus parking)

641 West Las Olas Boulevard 582 SW 2<sup>nd</sup> Street Fort Lauderdale Fort Lauderdale FL